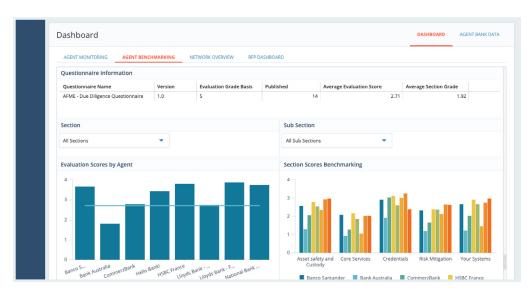

#### Detailed Analytics & Dynamic Dashboards

- ✓ Detailed analytics at the Agent Bank and portfolio level
- ✓ Drill down cross-section and time series analyses
- ✓ Dashboards to track progress of DDQs, Issues and Assignments
- ✓ Run benchmarks across portfolio at detailed question level
- Customize dashboards to your preferences
- Configure dashboard access by organizational role and access

#### Automate Full DDQ Monitoring Process

- Use latest AFME, Wolfsberg and other standard DDQ templates from system library
- ✓ Modify standard templates with full easy-to-use editor
- ✓ Instantly digitize proprietary DDQs or internal surveys
- Create publication schedules based on rules and Agent bank attributes
- ✓ Bulk publishing of DDQs
- ✓ Manage all clarifications in application
- Rules and workflow engine for internal delegation, custom reminders & much more
- ✓ Pre-populate outgoing DDQs so both parties only focus on changed answers significantly increasing efficiency
- Configure your grading scale and automate scoring of responses
- Automatically extract DDQ answers and populate Agent Bank and Account attributes
- ✓ Centralize all evidence and document attachments in single library