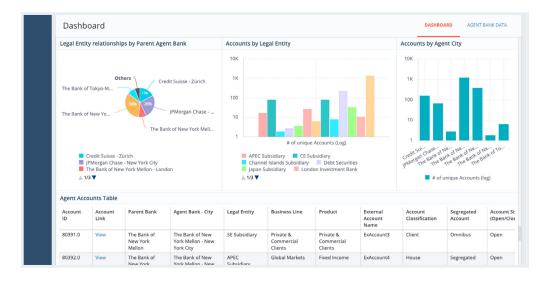

#### Master Agent Bank & Account Database

- ✓ Centralized database of all Agent Bank accounts
- ✓ Add custom attributes at the Bank and Account level
- ✓ Centralized repository of Account agreements linked to accounts
- ✓ Update account data from internal data sources or from DDQ responses

#### Detailed Analytics & Dynamic Dashboards

- ✓ Detailed analytics at the Agent Bank and portfolio level
- ✓ Drill down cross-section and time series analyses
- ✓ Dashboards to track progress of DDQs, Issues and Assignments
- ✓ Run benchmarks across portfolio at detailed question level
- Customize dashboards to your preferences
- Configure dashboard access by organizational role and access