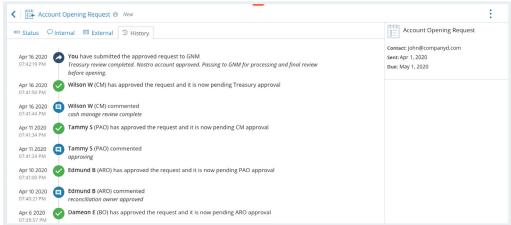

#### Account Opening & Closing Request Workflows

- ✓ Complete flexibility in configuring your account opening & closing approval workflow
- ✓ Full workflow engine integrated into the platform allowing for rapid configuration
- ✓ Add custom stages by Account & Relationship type or other attributes
- ✓ Full audit history at each step in the process visible to all participants
- ✓ Automatically create agent and account record along with details post-approval